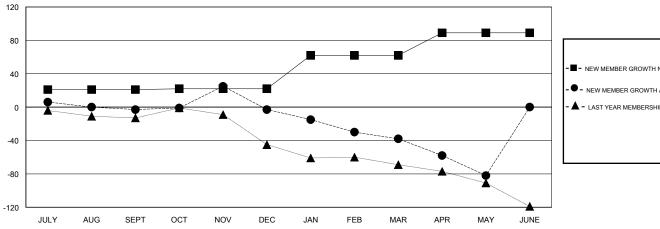

## GOALS AND ACTUAL MEMBERS CUMULATIVE

| -■- NEW MEMBER GROWTH NET GOAL    |
|-----------------------------------|
| - ● - NEW MEMBER GROWTH ACTUAL    |
| - ▲ - LAST YEAR MEMBERSHIP ACTUAL |
|                                   |
|                                   |
|                                   |
|                                   |