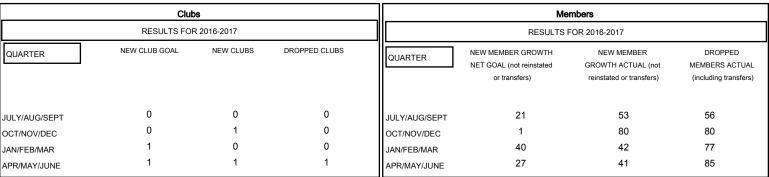

| DROPPED CLUBS: 1 |     |
|------------------|-----|
| DROPPED MEMBERS  |     |
| DECEASED         | 21  |
| CLUB CANCELLED   | 0   |
| OTHER            | 277 |
| TOTAL            | 298 |

MBR0181

|  | 55 CLUBS OF 83 ADDED 1 OR MORE<br>NEW MEMBERS | GENDER DIST<br>MALE<br>FEMALE | RIBUTION<br>1,114 (61.21%)<br>706 (38.79%) |     |
|--|-----------------------------------------------|-------------------------------|--------------------------------------------|-----|
|  | CLICK HERE FOR CUMULATIVE  MEMBERSHIP DATA    | TOTAL FAMILY UNIT MEMBERS     |                                            | 393 |
|  |                                               |                               |                                            | 100 |